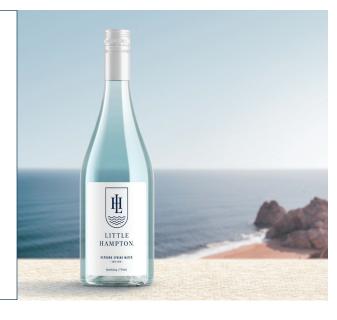

## LITTLE HAMPTON

HEPBURN SPRING WATER

Pure Natural Sparkling Spring Water

750 ml Bottle 12 bottles per carton

POA