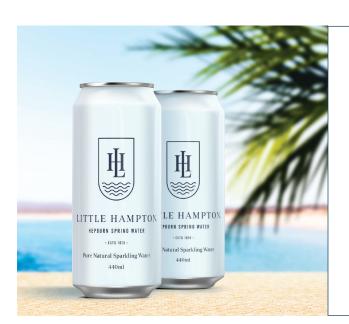

## LITTLE HAMPTON

HEPBURN SPRING WATER

Pure Natural Sparkling Spring Water

440 ml Can 24 cans per carton

**POA** 